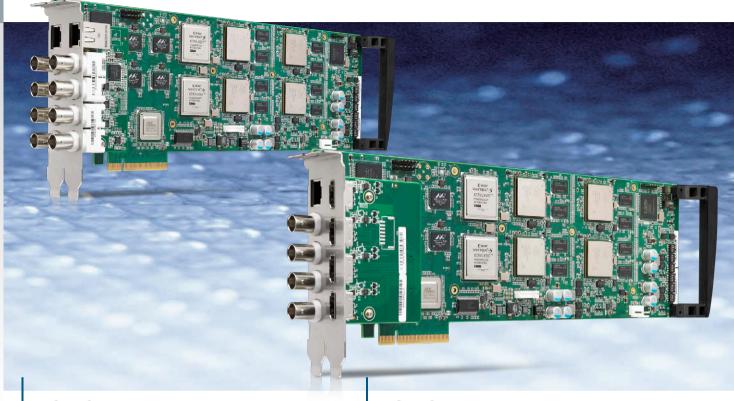

### **DSPC-8662**

8-ch 3G-SDI PCIe Video Acquisition Card with SDK

#### **DSPC-8662H**

4-ch HDMI PCIe Video Decoder Card with 4-ch 3G-SDI Inputs and SDK

The DSPC-8662 adopts multiple sophisticated digital media processors, based on the TMS320DM8168 from Texas Instruments with supporting FPGA devices to perform video acquisition from 8-channel SDI-SD/HD/3G and ASI inputs. With the option of supporting 4-channel HDMI video outputs, the DSPC-8662 is highly versatile and able to address various video functions including acquisition, encoding, decoding, transcoding, video wall, multi-viewer and surveillance. The video coprocessors, digital signal processor (DSP) and ARM-based RISC processors built into the TMS320DM8168 orchestrate to deliver multiple 1080p60 Full High-Definition (FHD) video streams with 4:2:0 pixel samples. The DSPC-8662's compliance to standard PCI Express (PCIe) in a full-length form factor and the inclusion of Gigabit Ethernet support provide full interoperability with existing video carrier platforms employing PCIe expansion slots. Bundled with Linux and Windows® based sample software code, the DSPC-8662 facilitates the development, integration and deployment of highly-efficient, high-density video solutions.

8-ch Full-HD Video Acquisition and H.264 Encoding

48-ch D1 H.264 Decoding with guad HDMI outputs