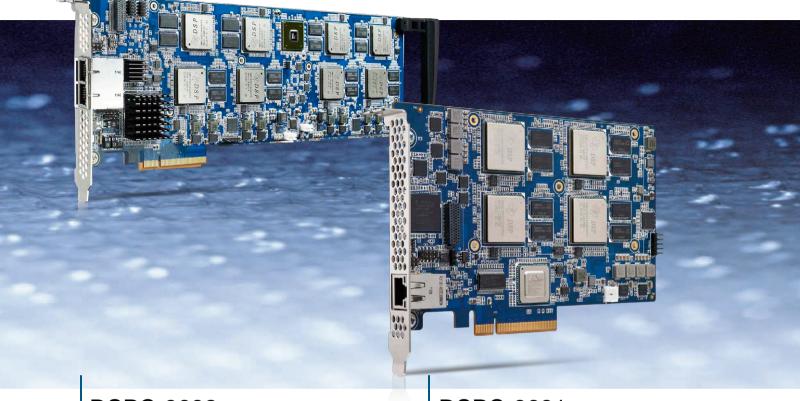

### **DSPC-8662**

8-ch 3G-SDI PCIe Video Acquisition Card with SDK

#### **DSPC-8662H**

4-ch HDMI PCIe Video Decoder Card with 4-ch 3G-SDI Inputs and SDK

The DSPC-8662 adopts multiple sophisticated digital media processors, based on the TMS320DM8168 from Texas Instruments with supporting FPGA devices to perform video acquisition from 8-channel SDI-SD/HD/3G and ASI inputs. With the option of supporting 4-channel HDMI video outputs, the DSPC-8662 is highly versatile and able to address various video functions including acquisition, encoding, decoding, transcoding, video wall, multi-viewer and surveillance. The video coprocessors, digital signal processor (DSP) and ARM-based RISC processors built into the TMS320DM8168 orchestrate to deliver multiple 1080p60 Full High-Definition (FHD) video streams with 4:2:0 pixel samples. The DSPC-8662's compliance to standard PCI Express (PCIe) in a full-length form factor and the inclusion of Gigabit Ethernet support provide full interoperability with existing video carrier platforms employing PCIe expansion slots. Bundled with Linux and Windows® based sample software code, the DSPC-8662 facilitates the development, integration and deployment of highly-efficient, high-density video solutions.

### **Multimedia Processing Cards**

**DSPC-8682** 

Full-length PCI Express Card with 8 TMS320C6678 DSPs

**DSPC-8681** 

Half-length PCI Express Card with 4 TMS320C6678 DSPs

The DSPC-8681 and DSPC-8682 are built upon 4 and 8 multi-core TMS320C6678 DSP devices from Texas Instruments respectively, with high-speed inter-DSP communications and high-bandwidth interconnection to the host. The half-length DSPC-8681 and full-length DSPC-8682 are able to perform at 1,024 and 2,048 GMAC (Giga Multiply-Accumulation operations per second) respectively, using the embedded C66x DSP cores inside the TMS320C6678 devices. This unrivaled raw computing power makes the DSPC-8681 and DSPC-8682 a perfect fit for advanced and complex video processing such as JPEG2000 for 2K/4K processing, AVC-Intra 50/100 and AVC-Ultra, deep-color pixel manipulation, HEVC/H.265 and motion-compensated temporal filtering whose visual effects rely heavily on the underlying hardware performance to fulfill new features never seen before.