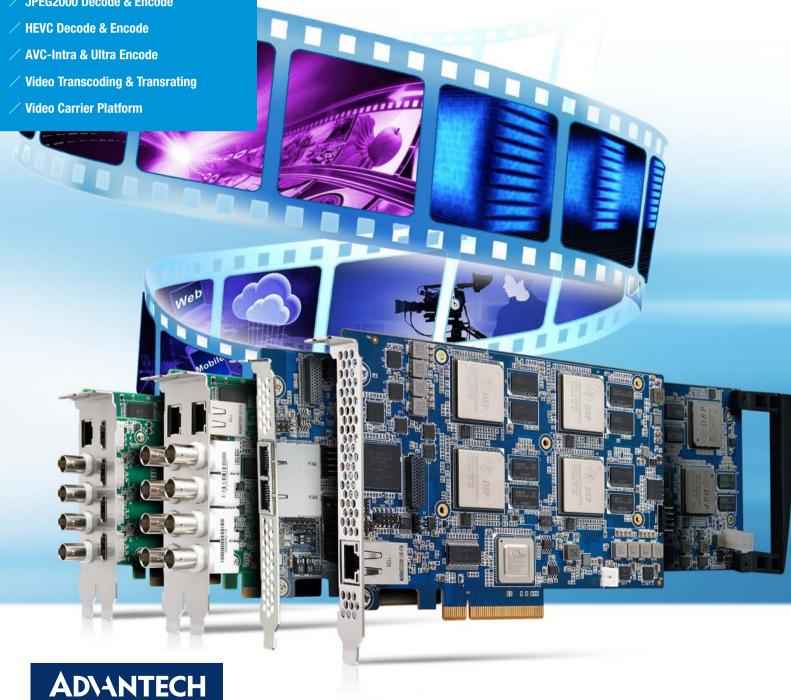

# **Accelerating Video Platform Evolution**

**Powered by Multi-Core Digital Signal Processors** 

JPEG2000 Decode & Encode

Enabling an Intelligent Planet

## **About Advantech Video Processing Platforms**

DSP-based Video Acquisition & Encoder Cards • Multimedia Processing Cards • Integrated Systems

The proliferation of video in new applications and the emergence of advanced codecs with better efficiency, higher resolutions and flexible bitrates demand unprecedented video processing capabilities on the infrastructure side, yet also offer massive opportunities for the introduction of cutting-edge technologies that deliver higher channel density with greener power usage at lower cost.

Advantech, the worldwide market leader of industrial-grade computing solutions, has invested heavily in dedicated resources to develop the essential building blocks that enable the deployment of innovative and integrative video system infrastructure, including video acquisition, video encoding, video processing and video distribution. The fundamental technologies based on digital signal and media processors, x86 processors, networking processors and field-programmable gate-array devices, plus system-level integration, make Advantech products ideal for well-established codec processing (such as MPEG-2, H.264/MPEG-4 AVC, etc.) and new video standards including JPEG2000 codec, 4K/2K resolution, HEVC (High Efficiency Video Coding), and AVC-Intra/Ultra, amongst others. Video applications like transcoding, transrating, broadcasting, content creation, cinema projection, video conferencing and other usage models that require raw processing power for high-performance video and seamless system integration will benefit from Advantech's broad video offerings.